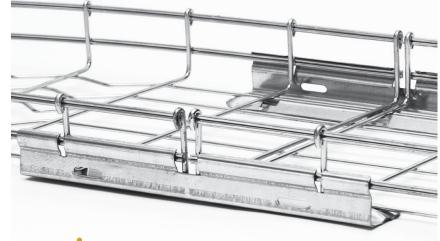

#### **Innovation That Applies**

- Safe-T-Curl
- Crimped-2-Go Fittings
- Posi-Lok Splice Plates
- Superior Strength
- Ultimate Protection
- Vast Size Range
- Intuitive Installation
- Ready To Ship